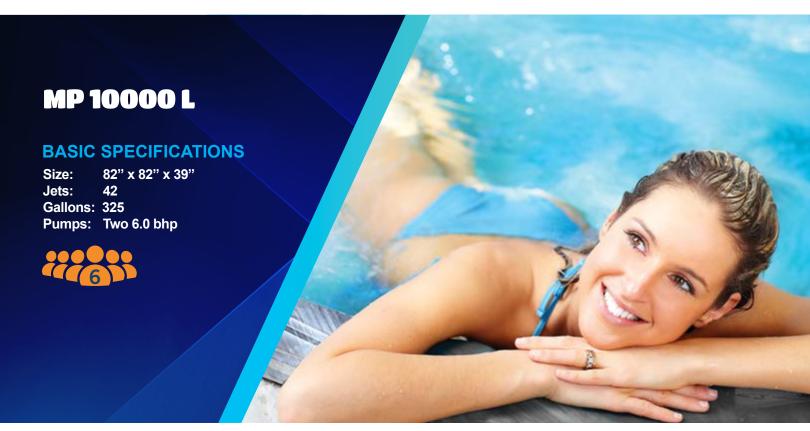

## MP 10000L

Weight: Dry / Filled: 635 lbs. / 3435 lbs.

82" x 82" x 39" Size: Jets: 42 Stainless Steel Jets

Gallons:

## System

Cascading Waterfall Electrical 220V / 60A Gecko® Power Pack \*VGB Compliant Intake Pumps (Qty / Size BHP) 2 / 6.0 Pump Frame 56 4kW Heater Filtration System Size 50 ft.2 Icynene™ Insulation LED Underwater Lighting

## Interior / Exterior

Acrylic Surface Material Maintenance Free Skirting ABS Bottom Surface Massage Boosters Comfort Padded Headrest Simple Stick

Weight: Dry / Filled (approx.)

635 lbs. / 3435 lbs.

 $\label{lem:mirror} \mbox{Mira Spas reserves the right to change product selections and/or make product modifications.}$ 