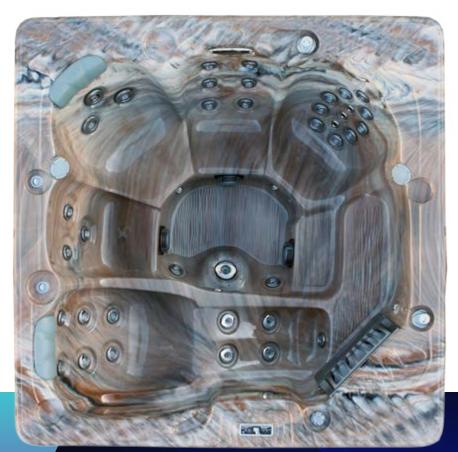

## MP 10000L

Weight: Dry / Filled: 635 lbs. / 3435 lbs.

82" x 82" x 39" Size: Jets: 42 Stainless Steel Jets

Gallons:

## System

Cascading Waterfall Electrical 220V / 60A Gecko® Power Pack \*VGB Compliant Intake Pumps (Qty / Size BHP) 2 / 6.0 Pump Frame 56 4kW Heater Filtration System Size 50 ft.2 Icynene™ Insulation LED Underwater Lighting

## Interior / Exterior

Acrylic Surface Material Maintenance Free Skirting ABS Bottom Surface Massage Boosters Comfort Padded Headrest Simple Stick

Weight: Dry / Filled (approx.)

635 lbs. / 3435 lbs.

 $\label{lem:mirror} \mbox{Mira Spas reserves the right to change product selections and/or make product modifications.}$ 