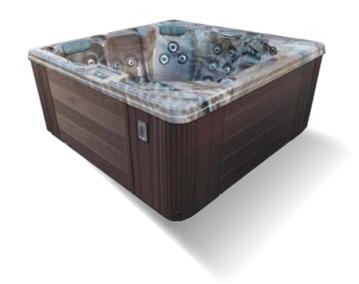

## Interior / Exterior

Acrylic Surface Material Maintenance Free Skirting ABS Bottom Surface Massage Boosters Comfort Padded Headrest Simple Stick

Weight: Dry / Filled (approx.)

635 lbs. / 3435 lbs.

 $\label{lem:mirror} \mbox{Mira Spas reserves the right to change product selections and/or make product modifications.}$ 

## **Maintenance Free Synthetic Skirting Options**